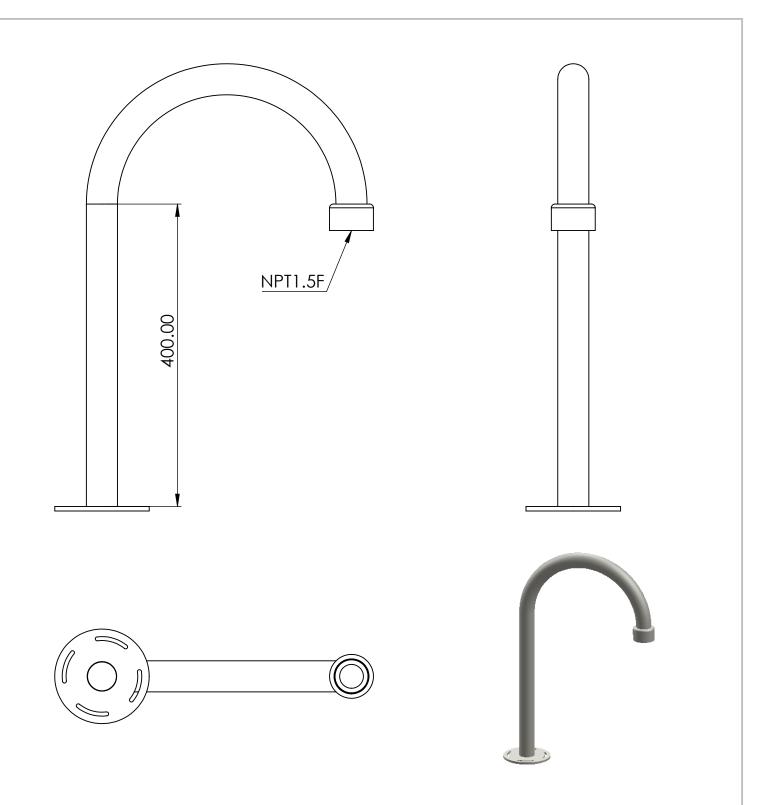

## Notes:

All Tolerances +/- 0.5% unless otherwise Statated

All Measurements are Raw Materials Only and allowances are needed for Welding Tracks & any additional coatings such as Powder Coating / Spray Paints Etc Part Number: sw

SWAN-700x375-NPT1.5F - NWT

Description:

Std Swan Neck CW NPT1.5F CCTV White

Date:

17 April 2023

Sheet Scale:

1:5

Sheet 1 Of 1